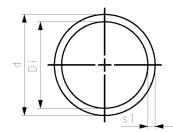

\* SDR 6

|   |   | d    | Di   | SDR | PN    | Code        | Weight | s1   |
|---|---|------|------|-----|-------|-------------|--------|------|
|   |   | (mm) | (mm) |     | (bar) |             | (kg/m) | (mm) |
| ľ | * | 10   | 6.4  | 7.4 | 20    | 193 017 203 | 0.048  | 1.8  |
| ĺ |   | 12   | 8.4  | 7.4 | 20    | 193 017 204 | 0.060  | 1.8  |
|   |   | 16   | 11.4 | 7.4 | 20    | 193 017 205 | 0.103  | 2.3  |
| Ī |   | 20   | 14.0 | 7.4 | 20    | 193 017 206 | 0.164  | 3.0  |
|   |   | 25   | 18.0 | 7.4 | 20    | 193 017 207 | 0.243  | 3.5  |