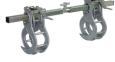

## Swivel clamp

• The Swivel Clamp centralises pipes with dimensions from d63 to 180 mm automatically. Suitable for coupler connections as well as reductions and bends. The 15° adjustment makes an exact positioning from 15° to 90° possible.