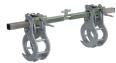

## Swivel clamp

• The Swivel Clamp centralises pipes with dimensions from d63 to 180 mm automatically. Suitable for coupler connections as well as reductions and bends. The 15° adjustment makes an exact positioning from 15° to 90° possible.