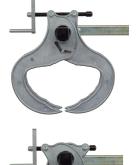

## Swivel clamp

• The Swivel Clamp centralises pipes with dimensions from d63 to 180 mm automatically. Suitable for coupler connections as well as reductions and bends. The 15° adjustment makes an exact positioning from 15° to 90° possible.