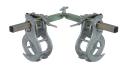

## Swivel clamp

• The Swivel Clamp centralises pipes with dimensions from d63 to 180 mm automatically. Suitable for coupler connections as well as reductions and bends. The 15° adjustment makes an exact positioning from 15° to 90° possible.