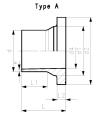

Flange adapters are designed to work with most butterfly valves For bigger dimensions, see flange adaptors in other chapters

| <b>d</b><br>(mm) | DN<br>(mm)     | SDR            | PN<br>(bar)    | FM               | Туре           |                | Code    | Weight<br>(kg) |
|------------------|----------------|----------------|----------------|------------------|----------------|----------------|---------|----------------|
| 50               | 40             | 17.6           | 6              | IR               | Α              | 727            | 798 610 | 0.077          |
| 90               | 80             | 17.6           | 6              | IR               | Α              | 727            | 798 613 | 0.273          |
| <b>d</b><br>(mm) | <b>d1</b> (mm) | <b>d2</b> (mm) | <b>d4</b> (mm) | <b>L</b><br>(mm) | <b>L1</b> (mm) | <b>L2</b> (mm) | e       |                |
| 50               | 60             | 82             | 44             | 62               | 32             | 12             | 3.0     |                |
| 90               | 105            | 133            | 94             | 80               | 42             | 18             | 6.6     |                |